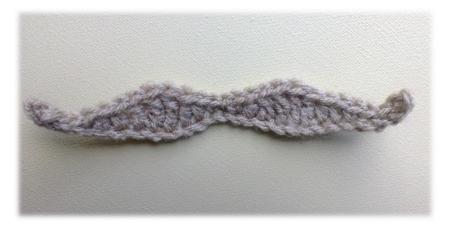

## Slim moustache

Instead of me writing into the next stitch do this, into the next stitch do that, I will just type the stitch and that is what you do into the chain – each chain will have **1 stitch** <sup>(2)</sup>

| Chain 26,                               |
|-----------------------------------------|
| Slip stitch into 2 <sup>nd</sup> chain, |
| Slip stitch into next chain,            |
| Single crochet                          |
| Single crochet                          |
| Half double crochet                     |
| Half double crochet                     |
| Double crochet                          |
| Treble                                  |
| Treble                                  |
| Double crochet                          |
| Half double crochet                     |
| Single crochet                          |
|                                         |

Slip stitch Single crochet Half double crochet Double crochet Treble Treble Double crochet Half double crochet Half double crochet Single crochet Slip stitch