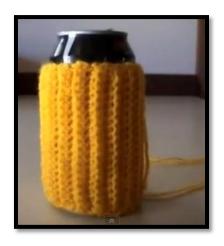

## Crochet Soda Can/Coffee Cup Cozy Pattern Designed by bobwilson123 Converted into written format by Kelly

Materials needed: 8ply/sport weight/DK yarn or worsted weight yarn For the 8ply a G (4.00mm) hook and for worsted a I (5.50mm) hook Soda can for measurement Optional: measure tape

Dimensions: For standard 12oz. can 4inx7.5in or 10cmx19cm

Repeat row 2 till cozy is 7.5in (19cm) long or until cozy wraps around can/cup with about 0.5in (1cm) to spare, this will cause cozy to stretch to make it tight around can.

Place RS (Right sides) together and slip stitch sides together evenly (You can whip stitch or sew ends together), by inserting hook into first stitch on front side to first stitch on back side, work even till stitching is complete.

Weave in ends and enjoy